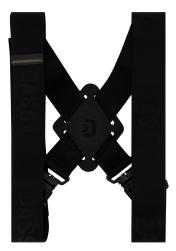

## **BRACES**

A nice extra for your work outfit! These black, stretchable braces with DASSY  $^{\tiny \textcircled{@}}$  logo can easily be attached to your DASSY  $^{\tiny \textcircled{@}}$  work trousers via the metal fastening clips. Thanks to the adjustable Xshape, you adjust the belt to personal ergonomics. Seen by  $\mathsf{DASSY}^{\$}$ Accessories.

## Product details

- adjustable length
- width 3.5 cm
- metal fastening clips
- stretchable
- Adjustable X-shape for personal ergonomics suitable for all DASSY work trousers